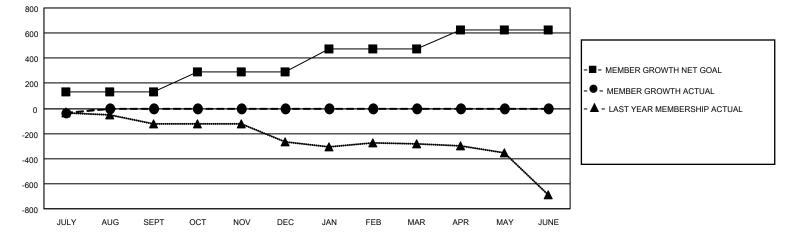

## GAT MONTHLY MEMBERSHIP PROGRESS REPORT

**Multiple District 35** 

Results as of: 7/31/2020

LOCATION: FLORIDA

|               | Club          | os          |               | Members               |                        |                                  |                                                   |  |  |
|---------------|---------------|-------------|---------------|-----------------------|------------------------|----------------------------------|---------------------------------------------------|--|--|
|               | RESULTS FOR   | R 2020-2021 |               | RESULTS FOR 2020-2021 |                        |                                  |                                                   |  |  |
| QUARTER       | NEW CLUB GOAL | NEW CLUBS   | DROPPED CLUBS | QUARTER MEME          | BER GROWTH NET<br>GOAL | MEMBER GROWTH<br>ACTUAL          | DROPPED<br>MEMBERS ACTUA<br>(including transfers) |  |  |
| JULY/AUG/SEPT | 2             | 0           | 1             | JULY/AUG/SEPT         | 133                    | 78                               | 92                                                |  |  |
| OCT/NOV/DEC   | 4             | 0           | 0             | OCT/NOV/DEC           | 158                    | 0                                | 0                                                 |  |  |
| JAN/FEB/MAR   | 2             | 0           | 0             | JAN/FEB/MAR           | 186                    | 0                                | 0                                                 |  |  |
| APR/MAY/JUNE  | 0             | 0           | 0             | APR/MAY/JUNE          | 145                    | 0                                | 0                                                 |  |  |
|               | GOALS         | AND ACTUA   | L NEW CLUBS C |                       | •                      | CURRENT YEAR GO                  |                                                   |  |  |
|               | /             |             |               |                       |                        | $- \bullet - CURRENT YEAR ACTUA$ |                                                   |  |  |
|               | /             |             |               |                       |                        |                                  |                                                   |  |  |